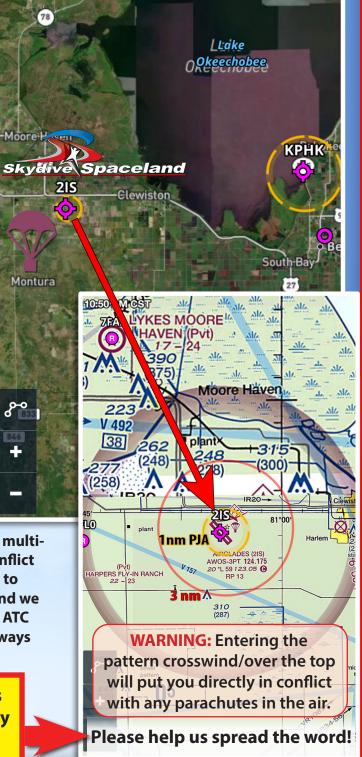

## SAFETY ADVISORY Skydiving operations in the area

Learn more about us/skydiving

Identifier: 2IS/Airglades Airport CTAF: 123.05 ATC: 132.45 Operating: Thurs-Mon/0800-sunset Phone: 863-683-6151

SKYDIVE SPACELAND FLORIDA is a high-volume, multiturbine skydiving center. We do our best to deconflict with traffic, but we need your help too! It's safest to always fly at least 3NM from Airglades Airport, and we highly recommend monitoring CTAF (123.05), or ATC (132.45), when operating within 10NM. We're always happy to help you transition through the area.

We see many incursions and near misses due to lack of awareness of our busy, daily operations from 14,000MSL-SFC.